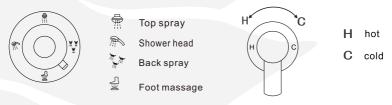

### Mixer Using Intruction

- 1. Hand wheel A is the function-shifting switch. The rotation of the wheel in different directions will shift the functions such as foot massage, shower, back spray and top spray etc.
- 2. Hand wheel B is the cold/hot water switch. Pulling up the wheel will let water in, while turning the wheel in different directions will adjust the water temperature.

A Function conversion switch

B Hot and cold water switch