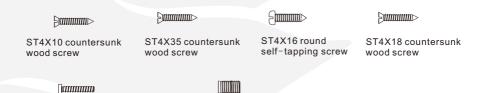

pany.
- 2,Should not be illegal manufacturers recommend electrical equipment connected to the controller, and prohibit the unauthorized disassembly,modification have been sealed wiring or charging power supply inserting box wiring and plug.
- 3,Connect the line power supply box should press connector number and specification corresponding socket,output line can not be short circuit.
- 4,For there is no repairable elements in controller,donot attempt any improvement, Because of dangerous high voitage in controller,maintenance and edjustment must be carried on by professionals.

The company is not held responsible for results caused by users violation of the above-mentioned operation specifications

#### part names



### Installation Tools Suggested (Prepared by User)



#### Spare screws



M6X30 hexagonal screw hexagonal socket screw



M6X30 countersunk

wood screw



M4 nut



M4 stainless steel gasket

# Recommendation tools(user-owned)







Hammer



Foot level



Wrench



Hexagonal key



Percussion drill

ф4.0 ф3.0

# Installation Steps

#### I. Base tray installation



#### II Glass door installation





# III. Install the back plate





# IV. installation of movable glass





# V. Top cover



#### VI.Installation of parts





(Fig.10)

### Mixer Using Intruction

- 1. Hand wheel A is the function-shifting switch. The rotation of the wheel in different directions will shift the functions such as foot massage, shower, back spray and top spray etc.
- 2. Hand wheel B is the cold/hot water switch. Pulling up the wheel will let water in, while turning the wheel