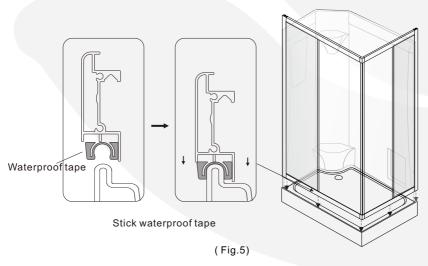

t be short circuit.
- 4,For there is no repairable elements in controller,donot attempt any improvement, Because of dangerous high voitage in controller,maintenance and edjustment must be carried on by professionals.

The company is not held responsible for results caused by users violation of the above-mentioned operation specifications

#### part names



### Installation Tools Suggested (Prepared by User)



#### Spare screws



M6X30 hexagonal screw hexagonal socket screw



M6X30 countersunk

wood screw



M4 nut



M4 stainless steel gasket

# Recommendation tools(user-owned)







Hammer



Foot level



Wrench



Hexagonal key



Percussion drill

ф4.0 ф3.0

# Installation Steps

#### I. Base tray installation



#### II Glass door installation





# III. Install the back plate





# IV. installation of movable glass





# V. Top cover



#### VI.Installation of parts





(Fig.10)

### Mixer Using Intruction

- 1. Hand wheel A is the function-shifting switch. The rotation of the wheel in different directions will shift the functions such as foot massage, shower, back spray and top spray etc.
- 2. Hand wheel B is the cold/hot water switch. Pulling up the wheel will let water in, while turning the wheel in different directions will adjust the water temperature.



A Function conversion switch

B Hot and cold water switch