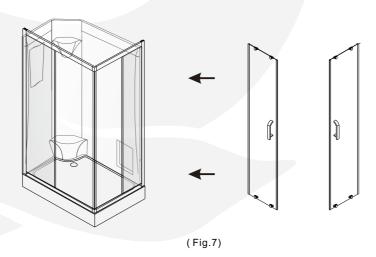

epairable elements in controller,donot attempt any improvement, Because of dangerous high voitage in controller,maintenance and edjustment must be carried on by professionals.

The company is not held responsible for results caused by users violation of the above-mentioned operation specifications

#### part names



### Installation Tools Suggested (Prepared by User)



#### Spare screws



M6X30 hexagonal screw hexagonal socket screw



M6X30 countersunk

wood screw



M4 nut



M4 stainless steel gasket

# Recommendation tools(user-owned)







Hammer



Foot level



Wrench



Hexagonal key



Percussion drill

ф4.0 ф3.0

# Installation Steps

#### I. Base tray installation



#### II Glass door installation





# III. Install the back plate





# IV. installation of movable glass





# V. Top cover



#### VI.Installation of parts





(Fig.10)

### Mixer Using Intruction

- 1. Hand wheel A is the function-shifting switch. The rotation of the wheel in different directions will shift the functions such as foot massage, shower, back spray and top spray etc.
- 2. Hand wheel B is the cold/hot water switch. Pulling up the wheel will let water in, while turning the wheel in different directions will adjust the water temperature.



A Function conversion switch

B Hot and cold water switch