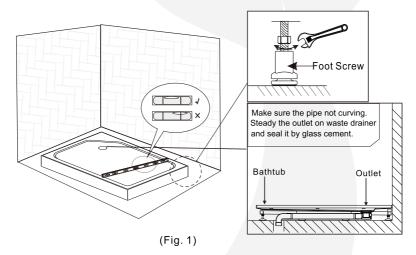

ector number and specification corresponding socket,output line can not be short circuit.
- 4,For there is no repairable elements in controller,donot attempt any improvement, Because of dangerous high voitage in controller,maintenance and edjustment must be carried on by professionals.

The company is not held responsible for results caused by users violation of the above-mentioned operation specifications

#### part names



### Installation Tools Suggested (Prepared by User)



#### Spare screws



M6X30 hexagonal screw hexagonal socket screw



M6X30 countersunk

wood screw



M4 nut



M4 stainless steel gasket

# Recommendation tools(user-owned)







Hammer



Foot level



Wrench



Hexagonal key



Percussion drill

ф4.0 ф3.0

# Installation Steps

#### I. Base tray installation



#### II Glass door installation





# III. Install the back plate





# IV. installation of movable glass





# V. Top cover



#### VI.Installation of parts





(Fig.10)

### Mixer Using Intruction

- 1. Hand wheel A is the function-shifting switch. The rotation of the wheel in different directions will shift the functions such as foot massage, shower, back spray and top spray etc.
- 2. Hand wheel B is the cold/hot water switch. Pulling up the wheel will let water in, while turning the wheel in different directions will adjust the water temperature.



A Function conversion switch

B Hot and cold water switch