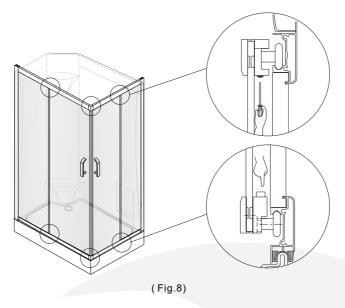

airable elements in controller,donot attempt any improvement, Because of dangerous high voitage in controller,maintenance and edjustment must be carried on by professionals.

The company is not held responsible for results caused by users violation of the above-mentioned operation specifications

#### part names



### Installation Tools Suggested (Prepared by User)



#### Spare screws



M6X30 hexagonal screw hexagonal socket screw



M6X30 countersunk

wood screw



M4 nut



M4 stainless steel gasket

# Recommendation tools(user-owned)







Hammer



Foot level



Wrench



Hexagonal key



Percussion drill

ф4.0 ф3.0

# Installation Steps

#### I. Base tray installation



#### II Glass door installation





# III. Install the back plate





# IV. installation of movable glass





# V. Top cover



#### VI.Installation of parts





(Fig.10)

### Mixer Using Intruction

- 1. Hand wheel A is the function-shifting switch. The rotation of the wheel in different directions will shift the functions such as foot massage, shower, back spray and top spray etc.
- 2. Hand wheel B is the cold/hot water switch. Pulling up the wheel will let water in, while turning the wheel in different directions will adjust the water temperature.



A Function conversion switch

B Hot and cold water switch