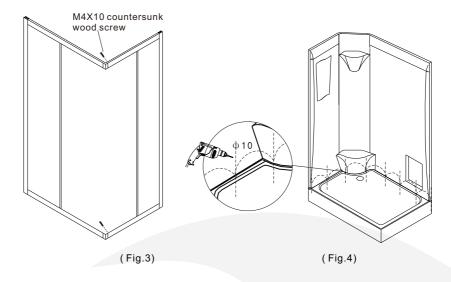

ponding socket,output line can not be short circuit.
- 4,For there is no repairable elements in controller,donot attempt any improvement, Because of dangerous high voitage in controller,maintenance and edjustment must be carried on by professionals.

The company is not held responsible for results caused by users violation of the above-mentioned operation specifications

#### part names



### Installation Tools Suggested (Prepared by User)



#### Spare screws



M6X30 hexagonal screw hexagonal socket screw



M6X30 countersunk

wood screw



M4 nut



M4 stainless steel gasket

# Recommendation tools(user-owned)







Hammer



Foot level



Wrench



Hexagonal key



Percussion drill

ф4.0 ф3.0

# Installation Steps

#### I. Base tray installation



#### II Glass door installation





# III. Install the back plate





# IV. installation of movable glass





# V. Top cover



#### VI.Installation of parts





(Fig.10)

### Mixer Using Intruction

- 1. Hand wheel A is the function-shifting switch. The rotation of the wheel in different directions will shift the functions such as foot massage, shower, back spray and top spray etc.
- 2. Hand wheel B is the cold/hot water switch. Pulling up the wheel will let water in, while turning the wheel in different directions will adjust the water temperature.



A Function conversion switch

B Hot and cold water switch