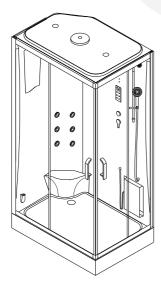

provement, Because of dangerous high voitage in controller,maintenance and edjustment must be carried on by professionals.

The company is not held responsible for results caused by users violation of the above-mentioned operation specifications

#### part names



### Installation Tools Suggested (Prepared by User)



#### Spare screws



M6X30 hexagonal screw hexagonal socket screw



M6X30 countersunk

wood screw



M4 nut



M4 stainless steel gasket

# Recommendation tools(user-owned)







Hammer



Foot level



Wrench



Hexagonal key



Percussion drill

ф4.0 ф3.0

# Installation Steps

#### I. Base tray installation



#### II Glass door installation





# III. Install the back plate





# IV. installation of movable glass





# V. Top cover



#### VI.Installation of parts





(Fig.10)

### Mixer Using Intruction

- 1. Hand wheel A is the function-shifting switch. The rotation of the wheel in different directions will shift the functions such as foot massage, shower, back spray and top spray etc.
- 2. Hand wheel B is the cold/hot water switch. Pulling up the wheel will let water in, while turning the wheel in different directions will adjust the water temperature.



A Function conversion switch

B Hot and cold water switch