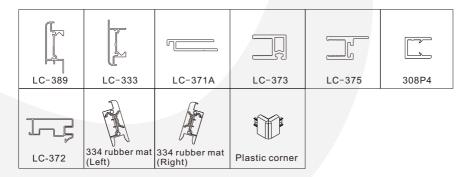

rs offered by our company.
- 2,Should not be illegal manufacturers recommend electrical equipment connected to the controller, and prohibit the unauthorized disassembly,modification have been sealed wiring or charging power supply inserting box wiring and plug.
- 3,Connect the line power supply box should press connector number and specification corresponding socket,output line can not be short circuit.
- 4,For there is no repairable elements in controller,donot attempt any improvement, Because of dangerous high voitage in controller,maintenance and edjustment must be carried on by professionals.

The company is not held responsible for results caused by users violation of the above-mentioned operation specifications

#### part names



### Installation Tools Suggested (Prepared by User)



#### Spare screws



M6X30 hexagonal screw hexagonal socket screw



M6X30 countersunk

wood screw



M4 nut



M4 stainless steel gasket

# Recommendation tools(user-owned)







Hammer



Foot level



Wrench



Hexagonal key



Percussion drill

ф4.0 ф3.0

# Installation Steps

#### I. Base tray installation



#### II Glass door installation





# III. Install the back plate





# IV. installation of movable glass





# V. Top cover



#### VI.Installation of parts





(Fig.10)

### Mixer Using Intruction

- 1. Hand wheel A is the function-shifting switch. The rotation of the wheel in different directions will shift the functions such as foot massage, shower, back spray and top spray etc.
- 2. Hand wheel B is the cold/hot water switch. Pulling up the wheel will let water in, whi