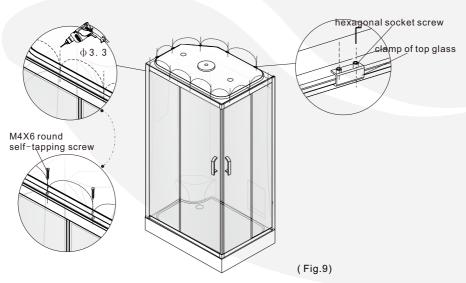

n controller,donot attempt any improvement, Because of dangerous high voitage in controller,maintenance and edjustment must be carried on by professionals.

The company is not held responsible for results caused by users violation of the above-mentioned operation specifications

#### part names



### Installation Tools Suggested (Prepared by User)



#### Spare screws



M6X30 hexagonal screw hexagonal socket screw



M6X30 countersunk

wood screw



M4 nut



M4 stainless steel gasket

# Recommendation tools(user-owned)







Hammer



Foot level



Wrench



Hexagonal key



Percussion drill

ф4.0 ф3.0

# Installation Steps

#### I. Base tray installation



#### II Glass door installation





# III. Install the back plate





# IV. installation of movable glass





# V. Top cover



#### VI.Installation of parts





(Fig.10)

### Mixer Using Intruction

- 1. Hand wheel A is the function-shifting switch. The rotation of the wheel in different directions will shift the functions such as foot massage, shower, back spray and top spray etc.
- 2. Hand wheel B is the cold/hot water switch. Pulling up the wheel will let water in, while turning the wheel in different directions will adjust the water temperature.



A Function conversion switch

B Hot and cold water switch