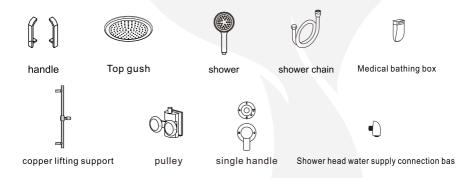

in strict accordance with circuit drawing and parameters offered by our company.
- 2,Should not be illegal manufacturers recommend electrical equipment connected to the controller, and prohibit the unauthorized disassembly,modification have been sealed wiring or charging power supply inserting box wiring and plug.
- 3,Connect the line power supply box should press connector number and specification corresponding socket,output line can not be short circuit.
- 4,For there is no repairable elements in controller,donot attempt any improvement, Because of dangerous high voitage in controller,maintenance and edjustment must be carried on by professionals.

The company is not held responsible for results caused by users violation of the above-mentioned operation specifications

#### part names



### Installation Tools Suggested (Prepared by User)



#### Spare screws



M6X30 hexagonal screw hexagonal socket screw



M6X30 countersunk

wood screw



M4 nut



M4 stainless steel gasket

# Recommendation tools(user-owned)







Hammer



Foot level



Wrench



Hexagonal key



Percussion drill

ф4.0 ф3.0

# Installation Steps

#### I. Base tray installation



#### II Glass door installation





# III. Install the back plate





# IV. installation of movable glass





# V. Top cover



#### VI.Installation of parts





(Fig.10)

### Mixer Using Intruction

- 1. Hand wheel A is the function-shifting switch. The rotation of the wheel in different directions will shift the functions such as foot massage, shower, back spray and top spray etc.
- 2. Hand wheel B is the cold/hot wa