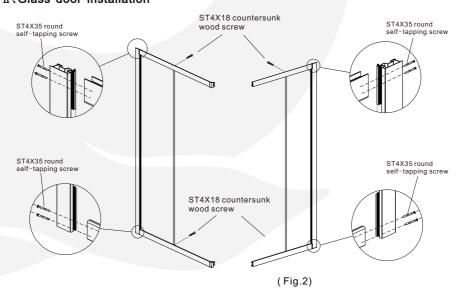

esponding socket,output line can not be short circuit.
- 4,For there is no repairable elements in controller,donot attempt any improvement, Because of dangerous high voitage in controller,maintenance and edjustment must be carried on by professionals.

The company is not held responsible for results caused by users violation of the above-mentioned operation specifications

#### part names



### Installation Tools Suggested (Prepared by User)



#### Spare screws



M6X30 hexagonal screw hexagonal socket screw



M6X30 countersunk

wood screw



M4 nut



M4 stainless steel gasket

# Recommendation tools(user-owned)







Hammer



Foot level



Wrench



Hexagonal key



Percussion drill

ф4.0 ф3.0

# Installation Steps

#### I. Base tray installation



#### II Glass door installation





# III. Install the back plate





# IV. installation of movable glass





# V. Top cover



#### VI.Installation of parts





(Fig.10)

### Mixer Using Intruction

- 1. Hand wheel A is the function-shifting switch. The rotation of the wheel in different directions will shift the functions such as foot massage, shower, back spray and top spray etc.
- 2. Hand wheel B is the cold/hot water switch. Pulling up the wheel will let water in, while turning the wheel in different directions will adjust the water temperature.



A Function conversion switch

B Hot and cold water switch