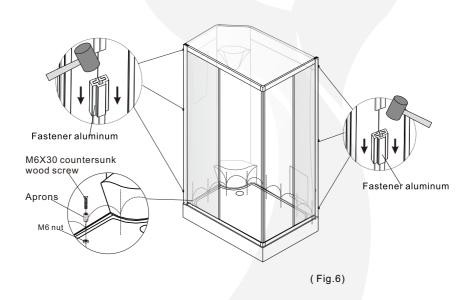

be short circuit.
- 4,For there is no repairable elements in controller,donot attempt any improvement, Because of dangerous high voitage in controller,maintenance and edjustment must be carried on by professionals.

The company is not held responsible for results caused by users violation of the above-mentioned operation specifications

#### part names



### Installation Tools Suggested (Prepared by User)



#### Spare screws



M6X30 hexagonal screw hexagonal socket screw



M6X30 countersunk

wood screw



M4 nut



M4 stainless steel gasket

# Recommendation tools(user-owned)







Hammer



Foot level



Wrench



Hexagonal key



Percussion drill

ф4.0 ф3.0

# Installation Steps

#### I. Base tray installation



#### II Glass door installation





# III. Install the back plate





# IV. installation of movable glass





# V. Top cover



#### VI.Installation of parts





(Fig.10)

### Mixer Using Intruction

- 1. Hand wheel A is the function-shifting switch. The rotation of the wheel in different directions will shift the functions such as foot massage, shower, back spray and top spray etc.
- 2. Hand wheel B is the cold/hot water switch. Pulling up the wheel will let water in, while turning the wheel in different directions will adjust the water temperature.



A Function conversion switch

B Hot and cold water switch