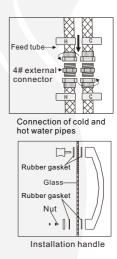

#### I. Base tray installation

#### II Glass door installation

# III. Install the back plate

# IV. installation of movable glass

# V. Top cover

#### VI.Installation of parts

(Fig.10)